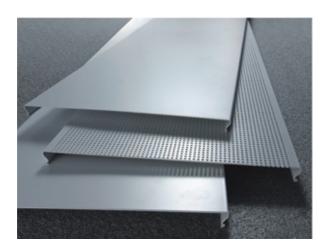

### **FEATURES**

- Light weight and high strength
- The board size can be customized
- Easy to process into corners, arcs, and hyperboloids
- Anti-vibration, waterproof, fireproof, anti-fouling anti-corrosion
- Simple structure and easy installation