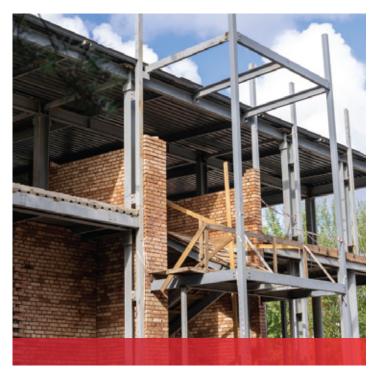

## CEMENT SANDWICH PANEL





The energy saving sandwich panels are our products. It have the following advantages:

| Anti-Impact       | Fast construction                | Environment friendly  |
|-------------------|----------------------------------|-----------------------|
| Sound insulation  | Fire proof                       | High stability        |
| Easy installation | Slot and groove                  | Performance stability |
| Solid core        | Light weight, optimize structure | Strong hanging force  |
| Save space        | Anti-Earthquake                  | Anti-Aging            |
| Water proof       | Economical                       |                       |

## **APPLICATION**













## **OTHER ACCESSORIES**











Location Office 2607 Zhaoyin Mansion, 36,Hongkong Middle Road, Qingdao 26