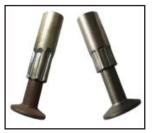

### LIFTING ANCHOR SYSTEM

(SPHERICAL HEAD ANCHOR/FOOT ANCHOR)

**EYE ANCHOR** 

OFF-SET LIFTING ANCHOR

SPHERICAL-HEAD TILT-UP ANCHOR STRAIGHT REBAR ANCHOR

PLATE ANCHOR

EASY LIFT FOOT ANCHOR

EASY LIFT UTILITY ANCHOR