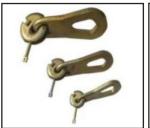

### **RING ANCHOR SYSTEM**

TWO HOLE ANCHOR

**ERECTION ANCHOR** (EUROPEAN TYPE)

SPREAD ANCHOR

UNILATERAL ERECTION **ANCHOR** 

SANDWICH PANEL ANCHOR

FLAT ANCHOR

PLATE RING ANCHOR

TWO-HOLE **ERECTION ANCHOR** (WITH SHEAR PLATE)

FLEET-LIFT PANEL **ERECTION ANCHOR** (WITH SHEAR PLATE)

**ERECTION ANCHOR (US TYPE)** 

RING LIFT UNI-ANCHOR

DROP FORGED FOOT ANCHOR

**FORGED** FOOT ERECTION ANCHOR