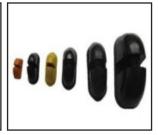

### LIFTING ANCHOR SYSTEM

(SPHERICAL HEAD ANCHOR/FOOT ANCHOR)

**EYE ANCHOR** 

OFF-SET LIFTING ANCHOR

SPHERICAL-HEAD TILT-UP ANCHOR STRAIGHT REBAR ANCHOR

PLATE ANCHOR

EASY LIFT FOOT ANCHOR

EASY LIFT UTILITY ANCHOR

EASY LIFT ANCHOR FORMER

RUBBER RECESS FORMER

DOUBLE HEAD RUBBER RECESS FORMER

DOUBLE HEAD STEEL RECESS FORMER

LIFTING CLUTCH