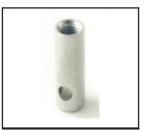

# LIFTING & FIXING SOCKET

LIFTING SOCKET

FLAT LIFTING SOCKET WITH REBAR (SLAB ANCHOR)

SOLD BAR LIFTING SOCKET

HEAVY DUTY FIXING INSERT WITH CROSS PIN

FLAT LIFTING SOCKET

FIXING SOCKET WITH CROSS PIN

FIXING SOCKET

FIXING SOCKET WITH NAIL PLATE

FIXING SOCKET WITH NAIL PLATE AND CROSS PIN

FIXING DOWEL WITH CRIMPED END

BENDED FIXING SOCKET

LIFTING INSERT

LIFTING INSERT WITH CROSS PIN

WAVY TAIL ANCHOR (SHORT TYPE)

FIXING DOWEL WITH CRIMPED END

STRAIGHT REBAR SOCKET ANCHOR

REBAR FOOT ANCHOR SOCKET

HEAVY DUTY FOOT ANCHOR SOCKET

CROWN FOOT ANCHOR SOCKET

**BOLT ANCHOR SOCKET** 

PLASTIC NAILING PLATE

MAGNETIC STEEL PLATE

LIFTING LOOP