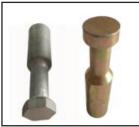

### **RING ANCHOR SYSTEM**

TWO HOLE ANCHOR

**ERECTION ANCHOR** (EUROPEAN TYPE)

SPREAD ANCHOR

UNILATERAL ERECTION **ANCHOR** 

SANDWICH PANEL ANCHOR

FLAT ANCHOR

PLATE RING ANCHOR

TWO-HOLE **ERECTION ANCHOR** (WITH SHEAR PLATE)

FLEET-LIFT PANEL **ERECTION ANCHOR** (WITH SHEAR PLATE)

**ERECTION ANCHOR (US TYPE)** 

RING LIFT UNI-ANCHOR

DROP FORGED FOOT ANCHOR

**FORGED** FOOT ERECTION ANCHOR