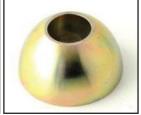

### LIFTING ANCHOR SYSTEM

(SPHERICAL HEAD ANCHOR/FOOT ANCHOR)

**EYE ANCHOR** 

OFF-SET LIFTING ANCHOR

SPHERICAL-HEAD TILT-UP ANCHOR STRAIGHT REBAR ANCHOR

PLATE ANCHOR

EASY LIFT FOOT ANCHOR

EASY LIFT UTILITY ANCHOR