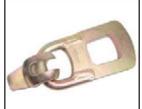

FLEET-LIFT DROP FORGED **ERECTION ANCHOR** 

PLASTIC RECESS FORMER FOR RING ANCHOR

RING CLUTCH

WIRE ROPE RING CLUTCH