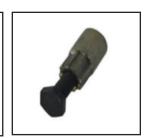

FLEET-LIFT DROP FORGED **ERECTION ANCHOR** 

PLASTIC RECESS FORMER FOR RING ANCHOR

RING CLUTCH

WIRE ROPE RING CLUTCH