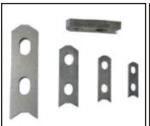

### **RING ANCHOR SYSTEM**

TWO HOLE ANCHOR

**ERECTION ANCHOR** (EUROPEAN TYPE)

SPREAD ANCHOR

UNILATERAL ERECTION **ANCHOR** 

SANDWICH PANEL ANCHOR

FLAT ANCHOR

PLATE RING ANCHOR