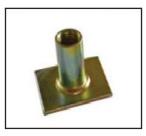

# LIFTING & FIXING SOCKET

LIFTING SOCKET

FLAT LIFTING SOCKET WITH REBAR (SLAB ANCHOR)

SOLD BAR LIFTING SOCKET

HEAVY DUTY FIXING INSERT WITH CROSS PIN

FLAT LIFTING SOCKET

FIXING SOCKET WITH CROSS PIN

FIXING SOCKET

FIXING SOCKET WITH NAIL PLATE

FIXING SOCKET WITH NAIL PLATE AND CROSS PIN

FIXING DOWEL WITH CRIMPED END

BENDED FIXING SOCKET

LIFTING INSERT

LIFTING INSERT WITH CROSS PIN

WAVY TAIL ANCHOR (SHORT TYPE)

FIXING DOWEL WITH CRIMPED END

STRAIGHT REBAR SOCKET ANCHOR

REBAR FOOT ANCHOR SOCKET

HEAVY DUTY FOOT ANCHOR SOCKET

CROWN FOOT ANCHOR SOCKET

**BOLT ANCHOR SOCKET** 

PLASTIC NAILING PLATE

MAGNETIC STEEL PLATE

LIFTING LOOP