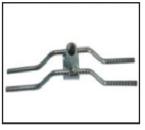

ANCHOR

EASY LIFT FOOT ANCHOR

EASY LIFT UTILITY ANCHOR











EASY LIFT ANCHOR FORMER

RUBBER RECESS FORMER

DOUBLE HEAD RUBBER RECESS FORMER

DOUBLE HEAD STEEL RECESS FORMER

LIFTING CLUTCH

### **RING ANCHOR SYSTEM**



TWO HOLE ANCHOR



**ERECTION ANCHOR** (EUROPEAN TYPE)



SPREAD ANCHOR



UNILATERAL ERECTION **ANCHOR** 



SANDWICH PANEL ANCHOR



FLAT ANCHOR



PLATE RING ANCHOR



TWO-HOLE **ERECTION ANCHOR** (WITH SHEAR PLATE)



FLEET-LIFT PANEL **ERECTION ANCHOR** (WITH SHEAR PLATE)



**ERECTION ANCHOR (US TYPE)** 



RING LIFT UNI-ANCHOR



DROP FORGED FOOT ANCHOR



**FORGED** FOOT ERECTION ANCHOR



FLEET-LIFT DROP FORGED **ERECTION ANCHOR** 



PLASTIC RECESS FORMER FOR RING ANCHOR



RING CLUTCH



WIRE ROPE RING CLUTCH

# LIFTING & FIXING SOCKET



LIFTING SOCKET



FLAT LIFTING SOCKET WITH REBAR (SLAB ANCHOR)



SOLD BAR LIFTING SOCKET



HEAVY DUTY FIXING INSERT WITH CROSS PIN



FLAT LIFTING SOCKET



FIXING SOCKET WITH CROSS PIN



FIXING SOCKET



FIXING SOCKET WITH NAIL PLATE



FIXING SOCKET WITH NAIL PLATE AND CROSS PIN



FIXING DOWEL WITH CRIMPED END



BENDED FIXING SOCKET



LIFTING INSERT



LIFTING INSERT WITH CROSS PIN



WAVY TAIL ANCHOR (SHORT TYPE)



FIXING DOWEL WITH CRIMPED END



STRAIGHT REBAR SOCKET ANCHOR



REBAR FOOT ANCHOR SOCKET



HEAVY DUTY FOOT ANCHOR SOCKET



CROWN FOOT ANCHOR SOCKET



**BOLT ANCHOR SOCKET** 



PLASTIC NAILING PLATE



MAGNETIC STEEL PLATE



LIFTING LOOP



WAVY TAIL ANCHOR (LONG TYPE)



COMBINATION LIFTING LOOP

# **REBAR SOCKETS**









#### **CAST-IN CHANNEL**

### SANDWICH PANEL SYSTEM WI