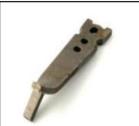

TWO-HOLE **ERECTION ANCHOR** (WITH SHEAR PLATE)

FLEET-LIFT PANEL **ERECTION ANCHOR** (WITH SHEAR PLATE)

**ERECTION ANCHOR (US TYPE)** 

RING LIFT UNI-ANCHOR

DROP FORGED FOOT ANCHOR

**FORGED** FOOT ERECTION ANCHOR