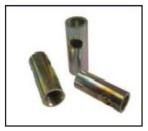

# LIFTING & FIXING SOCKET

LIFTING SOCKET

FLAT LIFTING SOCKET WITH REBAR (SLAB ANCHOR)

SOLD BAR LIFTING SOCKET

HEAVY DUTY FIXING INSERT WITH CROSS PIN

FLAT LIFTING SOCKET

FIXING SOCKET WITH CROSS PIN

FIXING SOCKET

FIXING SOCKET WITH NAIL PLATE

FIXING SOCKET WITH NAIL PLATE AND CROSS PIN

FIXING DOWEL WITH CRIMPED END

BENDED FIXING SOCKET

LIFTING INSERT

LIFTING INSERT WITH CROSS PIN

WAVY TAIL ANCHOR (SHORT TYPE)

FIXING DOWEL WITH CRIMPED END

STRAIGHT REBAR SOCKET ANCHOR

REBAR FOOT ANCHOR SOCKET

HEAVY DUTY FOOT ANCHOR SOCKET

CROWN FOOT ANCHOR SOCKET

**BOLT ANCHOR SOCKET** 

PLASTIC NAILING PLATE

MAGNETIC STEEL PLATE

LIFTING LOOP