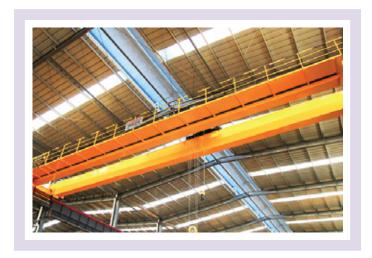

# **BRIDGE CRANE**

## New type electric hook bridge crane

Hook bridge cranes are currently widely used hoisting machinery, which are mainly composed of box bridges, crane trolleys, cart operating mechanisms and electrical control systems. The retrieval device is a hook.