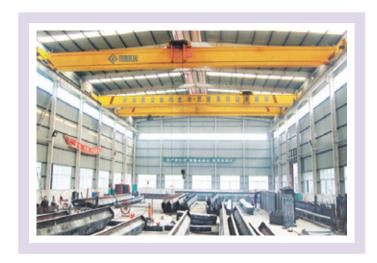

## New type electric hook bridge crane

Hook bridge cranes are currently widely used hoisting machinery, which are mainly composed of box bridges, crane trolleys, cart operating mechanisms and electrical control systems. The retrieval device is a hook.