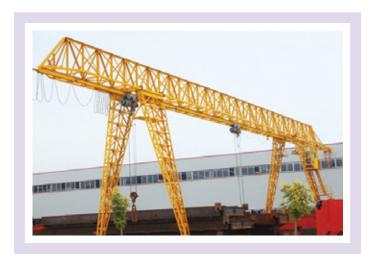

### Electric hoist truss gantry crane

hoisting mechanism, operating mechanism and electronic control part small and medium-sized/ I-beam/ gantry structure: box-shaped, truss. operation modes: ground handle, wireless remote control and driver's cab