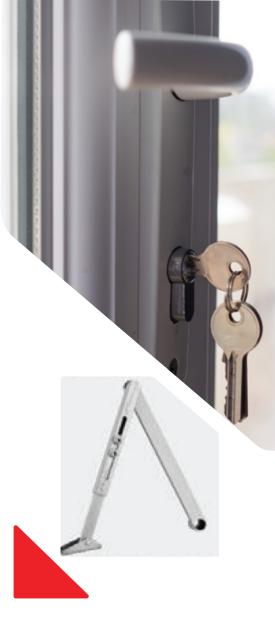

# HYDRAULIC DOOR CLIP

- Installed on the ground with convenient maintenance
- · Made up of aluminum alloy
- · Small and light
- · No need of holes on glass or floor
- · Opening in both direction, 90° positioning, two sections speed adjustment