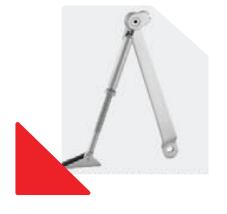

# HYDRAULIC DOOR CLIP

- Installed on the ground with convenient maintenance
- · Made up of aluminum alloy
- · Small and light
- · No need of holes on glass or floor
- · Opening in both direction, 90° positioning, two sections speed adjustment