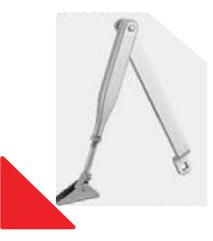

# HYDRAULIC DOOR CLIP

- Installed on the ground with convenient maintenance
- · Made up of aluminum alloy
- · Small and light
- · No need of holes on glass or floor
- · Opening in both direction, 90° positioning, two sections speed adjustment