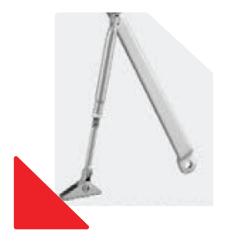

# HYDRAULIC DOOR CLIP

- Installed on the ground with convenient maintenance
- · Made up of aluminum alloy
- · Small and light
- · No need of holes on glass or floor
- · Opening in both direction, 90° positioning, two sections speed adjustment