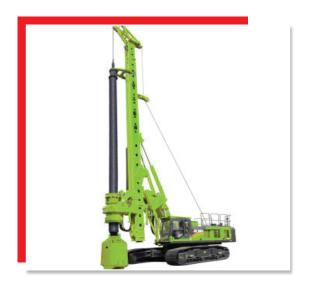

## **Piling Machinery**

- Rotatory Drilling Rig
- Diaphragm Wall Grab

www.focalsols.com — 02