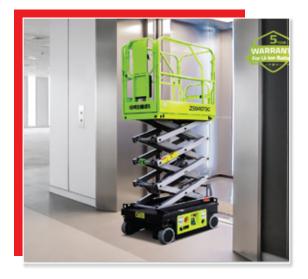

### **MEWP**

- Micro Scissor Lifts
- Scissor Lifts (DC-Li, AC-Li, HD-Li, DC, AC, HD series)
- Rough Scissors Lifts
- Crawler Scissors Lifts
- Articulating Boom Lifts( Electric, Diesel) Spider Lift
- Telescopic Boom Lifts (Electric, Diesel)