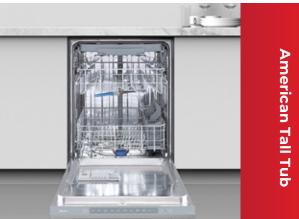

### Dishwasher

With flexible loading, excellent cleaning, perfect drying and humanized designs, Midea dishwashers can always handle the mess you create in a breeze.

### **Ideal Your Kitchen**

Bring nature home, makes a natural and fresh life for you and your family.

Free Standing Dishwasher

**Free-standing Oven** 

**Built-in Oven** 

**Countertop Dishwasher** 

**Built-in Dishwasher** 