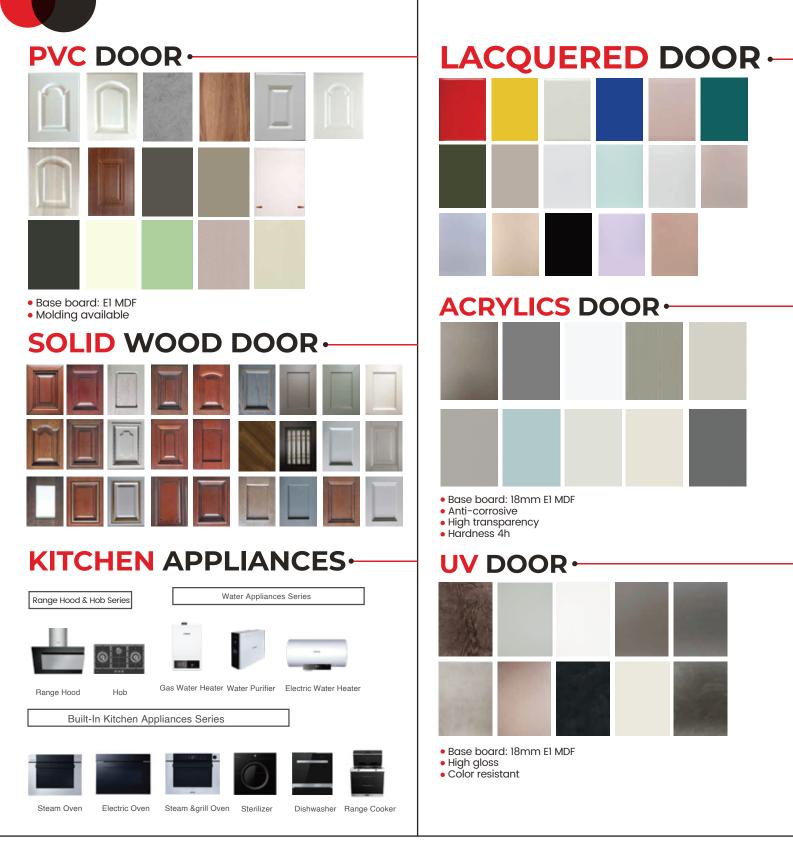

#### DOORS

AMINE FACED CHIPBOARD DOOR

- Base board: 18mm E1 particle board
- Economic • Durable