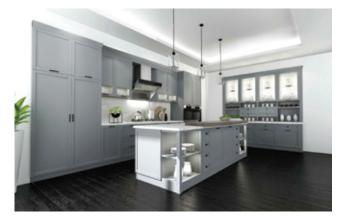

# 55°GREY-

- German industrial style kitchen
- low-key and rich in texture
- Minimalist design, makes the cabinet very modern, with wooden dining table, bringing a touch of warmth and nature.