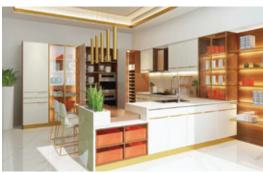

#### **URBAN LADY**

The whole product is based on PVC warm white color, and the walnut color block is partially decorated with gold.

#### UPSTART

Looks like a kind of hidden aristocratic temperament under the simple appearance.