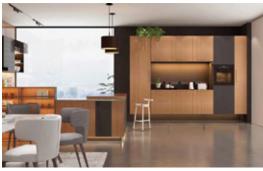

# KITCHEN CABINET

#### Focal Solutions Inc. (FSI)

Focal Solutions Inc. (FSI) is one of China's leading Export houses. Our core business is supplying / exporting Chinese origin Equipment, Machinery, raw materials and commodities to our valued customers all around the world.



# 

We offer you full house solution such as Kitchen, Wardrobe, Bathroom Vanity, Living and dining room, Tatami, Study, and Children's room.

# 55°GREY-

- German industrial style kitchen
- low-key and rich in texture
- Minimalist design, makes the cabinet very modern, with wooden dining table, bringing a touch of warmth and nature.

# THE ORIGINAL·



# LOVE IN CITY



- Beautiful and elegant
- Integrates multiple functions such as a dining table, a storage table, an invisible table, with the turnover socket.

#### **NORDIC** IMPRESSION





#### PLATO



- Italian style wood finishes kitchen cabinet.
- This series mainly design with solid wood veneer door.
- Price is much cheaper than solid wood.

### **GOLDEN YEARS**



Golden YEARS advocates' new minimalism.
Pure and impurity-free artistic effectss.

#### **FREE** TIME



Combination of gray and black

#### **URBAN LADY**



The whole product is based on PVC warm white color, and the walnut color block is partially decorated with gold.

#### UPSTART



Looks like a kind of hidden aristocratic temperament under the simple appearance.

# Elizabeth II



# COFFEE LUMIERE



Pure white