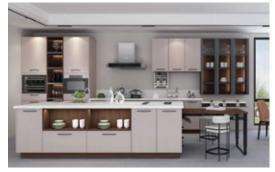

#### **URBAN LADY**

The whole product is based on PVC warm white color, and the walnut color block is partially decorated with gold.