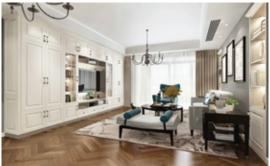

# COFFEE LUMIERE

Pure white, vibrant brown, fresh and eye-catching, following the American luxury design style, creating a visual space full of beauty, and elegance.