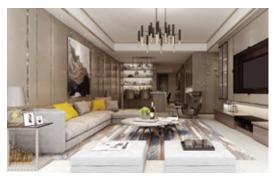

# Elizabeth II

# COFFEE LUMIERE

Pure white, vibrant brown, fresh and eye-catching, following the American luxury design style, creating a visual space full of beauty, and elegance.