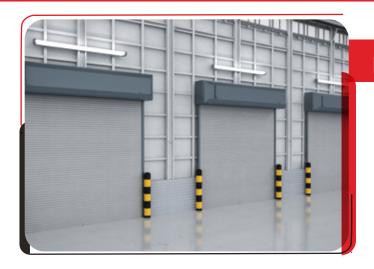

### **INDUSTRIAL** ROLLER DOOR

- DOUBLE LAYER
- HIGH STRENGTH
- CORROSION RESISTANT
- WIND RESISTANT