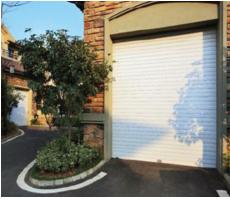

#### **GARAGE ROLLER DOOR**

- MADE UP OF EXTRUDED ALUMINIUM SLAT
- HIGH INTENSITY, HIGH TENACITY AND GOOD CORROSION RESISTANCE
- SERVICE LIFE OF MORE THAN 20 YEARS
- WITHSTAND EXTREME WEATHER CONDITION