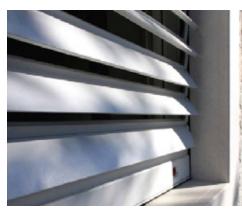

# HURRICANE ROLLER SHUTTER WINDOW AND DOOR

- IT WAS WIDELY USED AT COASTAL WINDY REGION WITH HURRICANE ATTACK.
   (55MM/56MM/120MM HURRICANE SLAT)
- PROTECT YOUR WINDOW AND DOOR FROM THE ATTACK OF 12 GRADE TYPHOON.
- OPTIONAL COLORS AND STYLES
- INTELLIGENT SENSOR CAN KEEP YOU A CLEAN ENVIRONMENT WITH THE ADVATANGE OF SUNSHINE, RAIN, WIND PROOF (OPTIONAL).