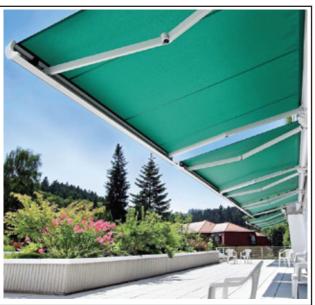

IS ADOPTED
DIFFERENT DESIGN AS DOUBLE AND SINGLE LAYER SLAT.
THE SINGLE LAYER SLAT CAN BE PERFORATED AND
INSERTED WITH CRYSTAL PVC INSERT SLAT.

### **INDUSTRIAL** ROLLER DOOR

- DOUBLE LAYER
- HIGH STRENGTH
- CORROSION RESISTANT
- WIND RESISTANT











### **ROLLER LOUVER BLINDS**

COMBINATION OF ROLLER SHUTTER AND BLINDS.

### **OUTDOOR VENETIAN BLINDS**

- SOLAR SHADING AND ENERGY SAVING
- NATURE LIGHTS MANAGEMENT
- EASY TO CLEAN
- UV PROTECTION

### **INDOOR** ALUMINUM VENETIAN BLINDS

- LIGHT CONTROL
- SPACE MANAGEMENT
- UV PROTECTION
- APPLICABLE TO OFFICE AREA, PUBLIC BUILDING, HOSPITAL, HOTEL, RESTAURANT

#### **TUBULAR MOTOR AND CONTROLS**

#### **CONTROL SYSTEM**

- MANUAL SWITCH WITH RECEIVER FUNCTION
- WATER PROOF RECEIVER
- RECEIVER
- TRANSMITTER







### **AWNING**





# OTHER **PRODUCTS**



Location Office 2607 Zhaoyin Mansion, 36,Hongkong Middle Road, Qingdao 266071, China.

Phone: +86 139 06399346 Email: sales@q-fsi.com Website www.q-fsi.com