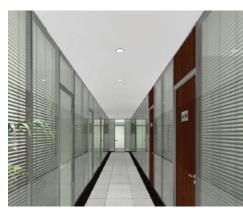

### **INDOOR** ALUMINUM VENETIAN BLINDS

- LIGHT CONTROL
- SPACE MANAGEMENT
- UV PROTECTION
- APPLICABLE TO OFFICE AREA, PUBLIC BUILDING, HOSPITAL, HOTEL, RESTAURANT