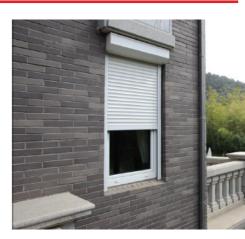

## FOAM ROLLER SHUTTER AND EXTRUDED ROLLER SHUTTER SERIES

- COMBINED THE PROTECTIVE AND DECORATIVE FUNCTION.
- LIGHT AND WELL VENTILATED.
- OPTIONAL COLORS AND STYLES.
- INTELLIGENT CONTROLLING BY VARIOUS DRIVING TYPES.