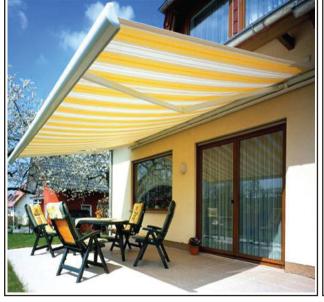

AT IS ADOPTED
DIFFERENT DESIGN AS DOUBLE AND SINGLE LAYER SLAT.
THE SINGLE LAYER SLAT CAN BE PERFORATED AND
INSERTED WITH CRYSTAL PVC INSERT SLAT.

### **INDUSTRIAL** ROLLER DOOR

- DOUBLE LAYER
- HIGH STRENGTH
- CORROSION RESISTANT
- WIND RESISTANT











### **ROLLER LOUVER BLINDS**

COMBINATION OF ROLLER SHUTTER AND BLINDS.

### **OUTDOOR VENETIAN BLINDS**

- SOLAR SHADING AND ENERGY SAVING
- NATURE LIGHTS MANAGEMENT
- EASY TO CLEAN
- UV PROTECTION

### **INDOOR** ALUMINUM VENETIAN BLINDS

- LIGHT CONTROL
- SPACE MANAGEMENT
- UV PROTECTION
- APPLICABLE TO OFFICE AREA, PUBLIC BUILDING, HOSPITAL, HOTEL, RESTAURANT

#### **TUBULAR MOTOR AND CONTROLS**

#### **CONTROL SYSTEM**

- MANUAL SWITCH WITH RECEIVER FUNCTION
- WATER PROOF RECEIVER
- RECEIVER
- TRANSMITTER







### **AWNING**





# OTHER **PRODUCTS**



Location Office 2607 Zhaoyin Mansion, 36,Hongkong Middle Road, Qingdao 266071, China.

Phone: +86 139 06399346 Email: sales@q-fsi.com Website www.q-fsi.com