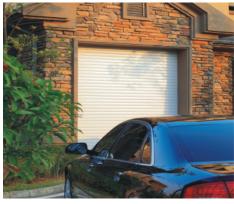

#### **GARAGE ROLLER DOOR**

- MADE UP OF EXTRUDED ALUMINIUM SLAT
- HIGH INTENSITY, HIGH TENACITY AND GOOD CORROSION RESISTANCE
- SERVICE LIFE OF MORE THAN 20 YEARS
- WITHSTAND EXTREME WEATHER CONDITION