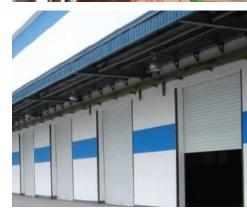

### **COMMERCIAL ROLLER DOOR**

COMMERCIAL ROLLER DOOR SLAT IS ADOPTED
DIFFERENT DESIGN AS DOUBLE AND SINGLE LAYER SLAT.
THE SINGLE LAYER SLAT CAN BE PERFORATED AND
INSERTED WITH CRYSTAL PVC INSERT SLAT.

### **INDUSTRIAL** ROLLER DOOR

- DOUBLE LAYER
- HIGH STRENGTH
- CORROSION RESISTANT
- WIND RESISTANT