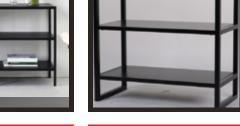

# **RACKS**

TV rack

Clothes rack

Shoe rack

Material: metal (cold rolled steel)