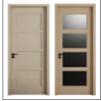

wood veneer, restore the natural; Select E1 grade material, composite timber structure, high cost-effective
- 📵 Water-based paint, greenness and no VOC
- 🖄 Minimalistic, stylish, retro and upscale designs are optional
- With deadening and solid filling inside
- Six sides sealing, effective waterproofing

#### LIGHT LUXURY SERIES













#### **HONOUR SERIES**









### PAINT-FREE COMPOSITE WOOD DOOR

- Select E1 grade material, composite timber structure, high cost-effective
- 🗑 Greenness with no painting and VOC
- Minimalistic, stylish, light luxury and upscale designs are optional
- 🗷 Using 0.16-0.18mm film, anti-sliding
- 😰 Six sides sealing, effective waterproofing

#### **LIGHT LUXURY2 SERIES**













### LIGHT LUXURY SERIES















#### **TORINO SERIES**









## **HEDONISM SERIES**







#### **MELODY SERIES**



























































## **SECURITY METAL DOOR**

- 1mm-1.5mm steel plate, high hardness and high strength
- Crush-resistant and prying-resistant, guard your family safe
- Traditional, classic, modern and fashionable designs are optional
- Corrosion-proof, impact-resistant, stain-resistant and easy to clean
- Thickness:50mm-80mm; with sound insulation material inside

#### FORTITUDE SERIES









#### SECURITY METAL DOOR

- Select E1 grade material, composite timber structure, high cost-effective
- **®** Greenness with no painting and VOC
- **!** Using 0.30mm film, anti-sliding
- Six sides sealing, effective waterproofing

#### CABINET& WARDROBE



















Oak-01

Warm White









Yello