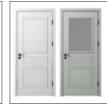

## PAINTED SOLID WOOD DOOR

- 100% pure Solid wood, keep natural wood quality!
- Water-based paint, no VOC
- Tenon and mortise structure, solid modelling
- Thickness:45mm, sound insulation and heat preservation
- Six sides sealing, effective waterproofing