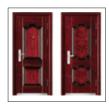

## **SECURITY METAL DOOR**

- 1mm-1.5mm steel plate, high hardness and high strength
- Crush-resistant and prying-resistant, guard your family safe
- Traditional, classic, modern and fashionable designs are optional
- Corrosion-proof, impact-resistant, stain-resistant and easy to clean
- Thickness:50mm-80mm; with sound insulation material inside

#### SECURITY METAL DOOR

- Select E1 grade material, composite timber structure, high cost-effective
- **®** Greenness with no painting and VOC
- **!** Using 0.30mm film, anti-sliding
- Six sides sealing, effective waterproofing