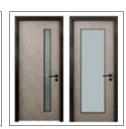

# PAINTED COMPOSITE WOOD DOOR

- Natural wood veneer, restore the natural; Select E1 grade material, composite timber structure, high cost-effective
- 📵 Water-based paint, greenness and no VOC
- 🖄 Minimalistic, stylish, retro and upscale designs are optional
- With deadening and solid filling inside
- Six sides sealing, effective waterproofing

#### LIGHT LUXURY SERIES













#### **HONOUR SERIES**









### PAINT-FREE COMPOSITE WOOD DOOR

- Select E1 grade material, composite timber structure, high cost-effective
- 🗑 Greenness with no painting and VOC
- Minimalistic, stylish, light luxury and upscale designs are optional
- 🗷 Using 0.16-0.18mm film, anti-sliding
- 😰 Six sides sealing, effective waterproofing

#### **LIGHT LUXURY2 SERIES**













### LIGHT LUXURY SERIES















#### **TORINO SERIES**









## **HEDONISM SERIES**







#### **MELODY SERIES**



























































## **SECURITY METAL DOOR**

- 1mm-1.5mm steel plate, high hardness and high strength
- Crush-resistant and prying-resistant, guard your family safe
- Traditional, classic, modern and fashionable designs are optional
- Corrosion-proof, impact-resistant, stain-resistant and easy to clean
- Thickness:50mm-80mm; with sound insulation material inside

#### FORTITUDE SERIES









#### SECURITY METAL DOOR

- Select E1 grade material, composite timber structure, high cost-effective
- **®** Greenness with no painting and VOC
- **!** Using 0.30mm film, anti-sliding
- Six sides sealing, effective waterproofing

#### CABINET& WARDROBE