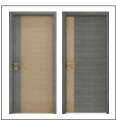

# PAINTED COMPOSITE WOOD DOOR

- Natural wood veneer, restore the natural; Select E1 grade material, composite timber structure, high cost-effective
- 📵 Water-based paint, greenness and no VOC
- 🖄 Minimalistic, stylish, retro and upscale designs are optional
- With deadening and solid filling inside
- Six sides sealing, effective waterproofing