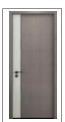

### PAINT-FREE COMPOSITE WOOD DOOR

- Select E1 grade material, composite timber structure, high cost-effective
- 🗑 Greenness with no painting and VOC
- Minimalistic, stylish, light luxury and upscale designs are optional
- 🗷 Using 0.16-0.18mm film, anti-sliding
- 😰 Six sides sealing, effective waterproofing