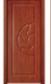

## PAINTED SOLID WOOD DOOR

- 100% pure Solid wood, keep natural wood quality!
- Water-based paint, no VOC
- Tenon and mortise structure, solid modelling
- Thickness:45mm, sound insulation and heat preservation
- Six sides sealing, effective waterproofing

#### **CLASSIC SERIES**