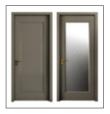

# PAINTED COMPOSITE WOOD DOOR

- Natural wood veneer, restore the natural; Select E1 grade material, composite timber structure, high cost-effective
- 📵 Water-based paint, greenness and no VOC
- 🖄 Minimalistic, stylish, retro and upscale designs are optional
- With deadening and solid filling inside
- Six sides sealing, effective waterproofing