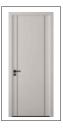

### PAINT-FREE COMPOSITE WOOD DOOR

- Select E1 grade material, composite timber structure, high cost-effective
- 🗑 Greenness with no painting and VOC
- Minimalistic, stylish, light luxury and upscale designs are optional
- 🗷 Using 0.16-0.18mm film, anti-sliding
- 😰 Six sides sealing, effective waterproofing