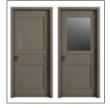

al wood veneer, restore the natural; Select E1 grade material, composite timber structure, high cost-effective
- 📵 Water-based paint, greenness and no VOC
- 🖄 Minimalistic, stylish, retro and upscale designs are optional
- With deadening and solid filling inside
- Six sides sealing, effective waterproofing

#### LIGHT LUXURY SERIES













#### **HONOUR SERIES**









### PAINT-FREE COMPOSITE WOOD DOOR

- Select E1 grade material, composite timber structure, high cost-effective
- 🗑 Greenness with no painting and VOC
- Minimalistic, stylish, light luxury and upscale designs are optional
- 🗷 Using 0.16-0.18mm film, anti-sliding
- 😰 Six sides sealing, effective waterproofing

#### **LIGHT LUXURY2 SERIES**













### LIGHT LUXURY SERIES















#### **TORINO SERIES**









## **HEDONISM SERIES**







#### **MELODY SERIES**



























































## **SECURITY METAL DOOR**

- 1mm-1.5mm steel plate, high hardness and high strength
- Crush-resistant and prying-resistant, guard your family safe
- Traditional, classic, modern and fashionable designs are optional
- Corrosion-proof, impact-resistant, stain-resistant and easy to clean
- Thickness:50mm-80mm; with sound insulation material inside

#### FORTITUDE SERIES









#### SECURITY METAL DOOR

- Select E1 grade material, composite timber structure, high cost-effective
- **®** Greenness with no painting and VOC
- **!** Using 0.30mm film, anti-sliding
- Six sides sealing, effective waterproofing

#### CABINET& WARDROBE



















Oak-01

Warm White









Yel