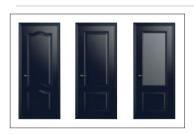

#### LIGHT LUXURY SERIES

#### **HONOUR SERIES**

# PAINTED COMPOSITE WOOD DOOR

- Natural wood veneer, restore the natural; Select E1 grade material, composite timber structure, high cost-effective
- 📵 Water-based paint, greenness and no VOC
- 🖄 Minimalistic, stylish, retro and upscale designs are optional
- With deadening and solid filling inside
- Six sides sealing, effective waterproofing