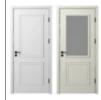

# PAINTED COMPOSITE WOOD DOOR

- Natural wood veneer, restore the natural; Select E1 grade material, composite timber structure, high cost-effective
- 📵 Water-based paint, greenness and no VOC
- 🖄 Minimalistic, stylish, retro and upscale designs are optional
- With deadening and solid filling inside
- Six sides sealing, effective waterproofing