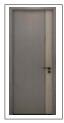

### PAINT-FREE COMPOSITE WOOD DOOR

- Select E1 grade material, composite timber structure, high cost-effective
- 🗑 Greenness with no painting and VOC
- Minimalistic, stylish, light luxury and upscale designs are optional
- 🗷 Using 0.16-0.18mm film, anti-sliding
- 😰 Six sides sealing, effective waterproofing