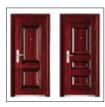

## **SECURITY METAL DOOR**

- 1mm-1.5mm steel plate, high hardness and high strength
- Crush-resistant and prying-resistant, guard your family safe
- Traditional, classic, modern and fashionable designs are optional
- Corrosion-proof, impact-resistant, stain-resistant and easy to clean
- Thickness:50mm-80mm; with sound insulation material inside

#### FORTITUDE SERIES