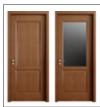

## PAINTED SOLID WOOD DOOR

- 100% pure Solid wood, keep natural wood quality!
- Water-based paint, no VOC
- Tenon and mortise structure, solid modelling
- Thickness:45mm, sound insulation and heat preservation
- Six sides sealing, effective waterproofing