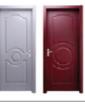

## PAINTED SOLID WOOD DOOR

- 100% pure Solid wood, keep natural wood quality!
- Water-based paint, no VOC
- Tenon and mortise structure, solid modelling
- Thickness:45mm, sound insulation and heat preservation
- Six sides sealing, effective waterproofing

#### **CLASSIC SERIES**