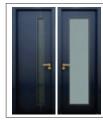

## **SECURITY METAL DOOR**

- 1mm-1.5mm steel plate, high hardness and high strength
- Crush-resistant and prying-resistant, guard your family safe
- Traditional, classic, modern and fashionable designs are optional
- Corrosion-proof, impact-resistant, stain-resistant and easy to clean
- Thickness:50mm-80mm; with sound insulation material inside