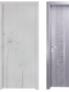

# PAINTED COMPOSITE WOOD DOOR

- Natural wood veneer, restore the natural; Select E1 grade material, composite timber structure, high cost-effective
- 📵 Water-based paint, greenness and no VOC
- 🖄 Minimalistic, stylish, retro and upscale designs are optional
- With deadening and solid filling inside
- Six sides sealing, effective waterproofing

#### LIGHT LUXURY SERIES