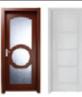

## PAINTED SOLID WOOD DOOR

- 100% pure Solid wood, keep natural wood quality!
- Water-based paint, no VOC
- Tenon and mortise structure, solid modelling
- Thickness:45mm, sound insulation and heat preservation
- Six sides sealing, effective waterproofing

#### **CLASSIC SERIES**