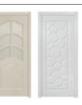

### PAINT-FREE COMPOSITE WOOD DOOR

- Select E1 grade material, composite timber structure, high cost-effective
- 🗑 Greenness with no painting and VOC
- Minimalistic, stylish, light luxury and upscale designs are optional
- 🗷 Using 0.16-0.18mm film, anti-sliding
- 😰 Six sides sealing, effective waterproofing

### LIGHT LUXURY SERIES