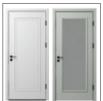

### PAINT-FREE COMPOSITE WOOD DOOR

- Select E1 grade material, composite timber structure, high cost-effective
- 🗑 Greenness with no painting and VOC
- Minimalistic, stylish, light luxury and upscale designs are optional
- 🗷 Using 0.16-0.18mm film, anti-sliding
- 😰 Six sides sealing, effective waterproofing