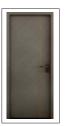

# PAINTED COMPOSITE WOOD DOOR

- Natural wood veneer, restore the natural; Select E1 grade material, composite timber structure, high cost-effective
- 📵 Water-based paint, greenness and no VOC
- 🖄 Minimalistic, stylish, retro and upscale designs are optional
- With deadening and solid filling inside
- Six sides sealing, effective waterproofing