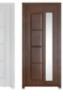

# PAINTED COMPOSITE WOOD DOOR

- Natural wood veneer, restore the natural; Select E1 grade material, composite timber structure, high cost-effective
- 📵 Water-based paint, greenness and no VOC
- 🖄 Minimalistic, stylish, retro and upscale designs are optional
- With deadening and solid filling inside
- Six sides sealing, effective waterproofing

#### LIGHT LUXURY SERIES