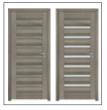

ral; Select E1 grade material, composite timber structure, high cost-effective
- 📵 Water-based paint, greenness and no VOC
- 🖄 Minimalistic, stylish, retro and upscale designs are optional
- With deadening and solid filling inside
- Six sides sealing, effective waterproofing

#### LIGHT LUXURY SERIES













#### **HONOUR SERIES**









### PAINT-FREE COMPOSITE WOOD DOOR

- Select E1 grade material, composite timber structure, high cost-effective
- 🗑 Greenness with no painting and VOC
- Minimalistic, stylish, light luxury and upscale designs are optional
- 🗷 Using 0.16-0.18mm film, anti-sliding
- 😰 Six sides sealing, effective waterproofing

#### **LIGHT LUXURY2 SERIES**













### LIGHT LUXURY SERIES















#### **TORINO SERIES**









## **HEDONISM SERIES**







#### **MELODY SERIES**



























































## **SECURITY METAL DOOR**

- 1mm-1.5mm steel plate, high hardness and high strength
- Crush-resistant and prying-resistant, guard your family safe
- Traditional, classic, modern and fashionable designs are optional
- Corrosion-proof, impact-resistant, stain-resistant and easy to clean
- Thickness:50mm-80mm; with sound insulation material inside

#### FORTITUDE SERIES









#### SECURITY METAL DOOR

- Select E1 grade material, composite timber structure, high cost-effective
- **®** Greenness with no painting and VOC
- **!** Using 0.30mm film, anti-sliding
- Six sides sealing, effective waterproofing

#### CABINET& WARDROBE



















Oak-01

Warm White









Yellow Silver Pea

Classic Walnut