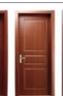

# PAINTED COMPOSITE WOOD DOOR

- Natural wood veneer, restore the natural; Select E1 grade material, composite timber structure, high cost-effective
- 📵 Water-based paint, greenness and no VOC
- 🖄 Minimalistic, stylish, retro and upscale designs are optional
- With deadening and solid filling inside
- Six sides sealing, effective waterproofing

#### LIGHT LUXURY SERIES