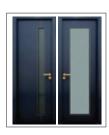

## **SECURITY METAL DOOR**

- 1mm-1.5mm steel plate, high hardness and high strength
- Crush-resistant and prying-resistant, guard your family safe
- Traditional, classic, modern and fashionable designs are optional
- Corrosion-proof, impact-resistant, stain-resistant and easy to clean
- Thickness:50mm-80mm; with sound insulation material inside