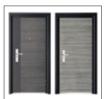

### PAINT-FREE COMPOSITE WOOD DOOR

- Select E1 grade material, composite timber structure, high cost-effective
- 🗑 Greenness with no painting and VOC
- Minimalistic, stylish, light luxury and upscale designs are optional
- 🗷 Using 0.16-0.18mm film, anti-sliding
- 😰 Six sides sealing, effective waterproofing

#### **LIGHT LUXURY2 SERIES**