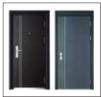

## **SECURITY METAL DOOR**

- 1mm-1.5mm steel plate, high hardness and high strength
- Crush-resistant and prying-resistant, guard your family safe
- Traditional, classic, modern and fashionable designs are optional
- Corrosion-proof, impact-resistant, stain-resistant and easy to clean
- Thickness:50mm-80mm; with sound insulation material inside

#### FORTITUDE SERIES