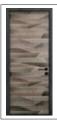

## **SECURITY METAL DOOR**

- 1mm-1.5mm steel plate, high hardness and high strength
- Crush-resistant and prying-resistant, guard your family safe
- Traditional, classic, modern and fashionable designs are optional
- Corrosion-proof, impact-resistant, stain-resistant and easy to clean
- Thickness:50mm-80mm; with sound insulation material inside