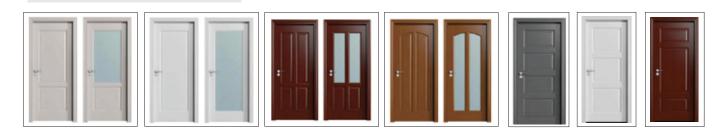

#### **CLASSIC SERIES**

### **CONTRACTED SERIES**

## PAINTED SOLID WOOD DOOR

- 100% pure Solid wood, keep natural wood quality!
- Water-based paint, no VOC
- Tenon and mortise structure, solid modelling
- Thickness:45mm, sound insulation and heat preservation
- Six sides sealing, effective waterproofing