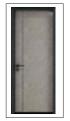

#### SECURITY METAL DOOR

- Select E1 grade material, composite timber structure, high cost-effective
- **®** Greenness with no painting and VOC
- **!** Using 0.30mm film, anti-sliding
- Six sides sealing, effective waterproofing