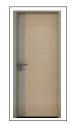

# PAINTED COMPOSITE WOOD DOOR

- Natural wood veneer, restore the natural; Select E1 grade material, composite timber structure, high cost-effective
- 📵 Water-based paint, greenness and no VOC
- 🖄 Minimalistic, stylish, retro and upscale designs are optional
- With deadening and solid filling inside
- Six sides sealing, effective waterproofing