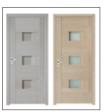

tural; Select E1 grade material, composite timber structure, high cost-effective
- 📵 Water-based paint, greenness and no VOC
- 🖄 Minimalistic, stylish, retro and upscale designs are optional
- With deadening and solid filling inside
- Six sides sealing, effective waterproofing

#### LIGHT LUXURY SERIES













#### **HONOUR SERIES**









### PAINT-FREE COMPOSITE WOOD DOOR

- Select E1 grade material, composite timber structure, high cost-effective
- 🗑 Greenness with no painting and VOC
- Minimalistic, stylish, light luxury and upscale designs are optional
- 🗷 Using 0.16-0.18mm film, anti-sliding
- 😰 Six sides sealing, effective waterproofing

#### **LIGHT LUXURY2 SERIES**













### LIGHT LUXURY SERIES















#### **TORINO SERIES**









## **HEDONISM SERIES**







#### **MELODY SERIES**



























































## **SECURITY METAL DOOR**

- 1mm-1.5mm steel plate, high hardness and high strength
- Crush-resistant and prying-resistant, guard your family safe
- Traditional, classic, modern and fashionable designs are optional
- Corrosion-proof, impact-resistant, stain-resistant and easy to clean
- Thickness:50mm-80mm; with sound insulation material inside

#### FORTITUDE SERIES









#### SECURITY METAL DOOR

- Select E1 grade material, composite timber structure, high cost-effective
- **®** Greenness with no painting and VOC
- **!** Using 0.30mm film, anti-sliding
- Six sides sealing, effective waterproofing

#### CABINET& WARDROBE



















Oak-01

Warm White









Yellow Silver Pea

Classic Walnut