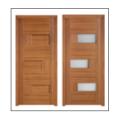

natural; Select E1 grade material, composite timber structure, high cost-effective
- 📵 Water-based paint, greenness and no VOC
- 🖄 Minimalistic, stylish, retro and upscale designs are optional
- With deadening and solid filling inside
- Six sides sealing, effective waterproofing

#### LIGHT LUXURY SERIES













#### **HONOUR SERIES**









### PAINT-FREE COMPOSITE WOOD DOOR

- Select E1 grade material, composite timber structure, high cost-effective
- 🗑 Greenness with no painting and VOC
- Minimalistic, stylish, light luxury and upscale designs are optional
- 🗷 Using 0.16-0.18mm film, anti-sliding
- 😰 Six sides sealing, effective waterproofing

#### **LIGHT LUXURY2 SERIES**













### LIGHT LUXURY SERIES















#### **TORINO SERIES**









## **HEDONISM SERIES**







#### **MELODY SERIES**



























































## **SECURITY METAL DOOR**

- 1mm-1.5mm steel plate, high hardness and high strength
- Crush-resistant and prying-resistant, guard your family safe
- Traditional, classic, modern and fashionable designs are optional
- Corrosion-proof, impact-resistant, stain-resistant and easy to clean
- Thickness:50mm-80mm; with sound insulation material inside

#### FORTITUDE SERIES









#### SECURITY METAL DOOR

- Select E1 grade material, composite timber structure, high cost-effective
- **®** Greenness with no painting and VOC
- **!** Using 0.30mm film, anti-sliding
- Six sides sealing, effective waterproofing

#### CABINET& WARDROBE



















Oak-01

Warm White









Yellow Silver Pea

Classic Waln