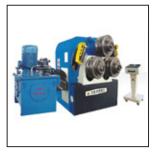

# **ROLLING & BENDING MACHINE**

PROFILE BENDING MACHINE

FOUR ROLLER PLATE BENDING MACHINE

MULTI-FUNCTION 3-ROLLER PLATE BENDING MACHINE