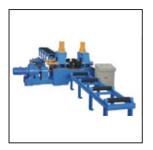

# **ROLLING & BENDING MACHINE**

PROFILE BENDING MACHINE

FOUR ROLLER PLATE BENDING MACHINE

MULTI-FUNCTION 3-ROLLER PLATE BENDING MACHINE