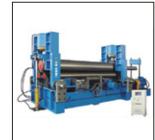

# **ROLLING & BENDING MACHINE**

PROFILE BENDING MACHINE

FOUR ROLLER PLATE BENDING MACHINE

MULTI-FUNCTION 3-ROLLER PLATE BENDING MACHINE