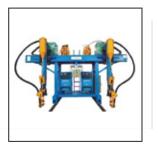

#### H BEAM WELDING MACHINE

H BEAM WELDING MACHINE

CANTILEVER TYPE H BEAM AUTO-WELDING MACHINE

CANTILEVER WELDING MACHINE