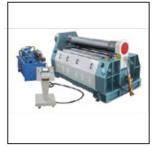

# **ROLLING & BENDING MACHINE**

PROFILE BENDING MACHINE

FOUR ROLLER PLATE BENDING MACHINE

MULTI-FUNCTION 3-ROLLER PLATE BENDING MACHINE